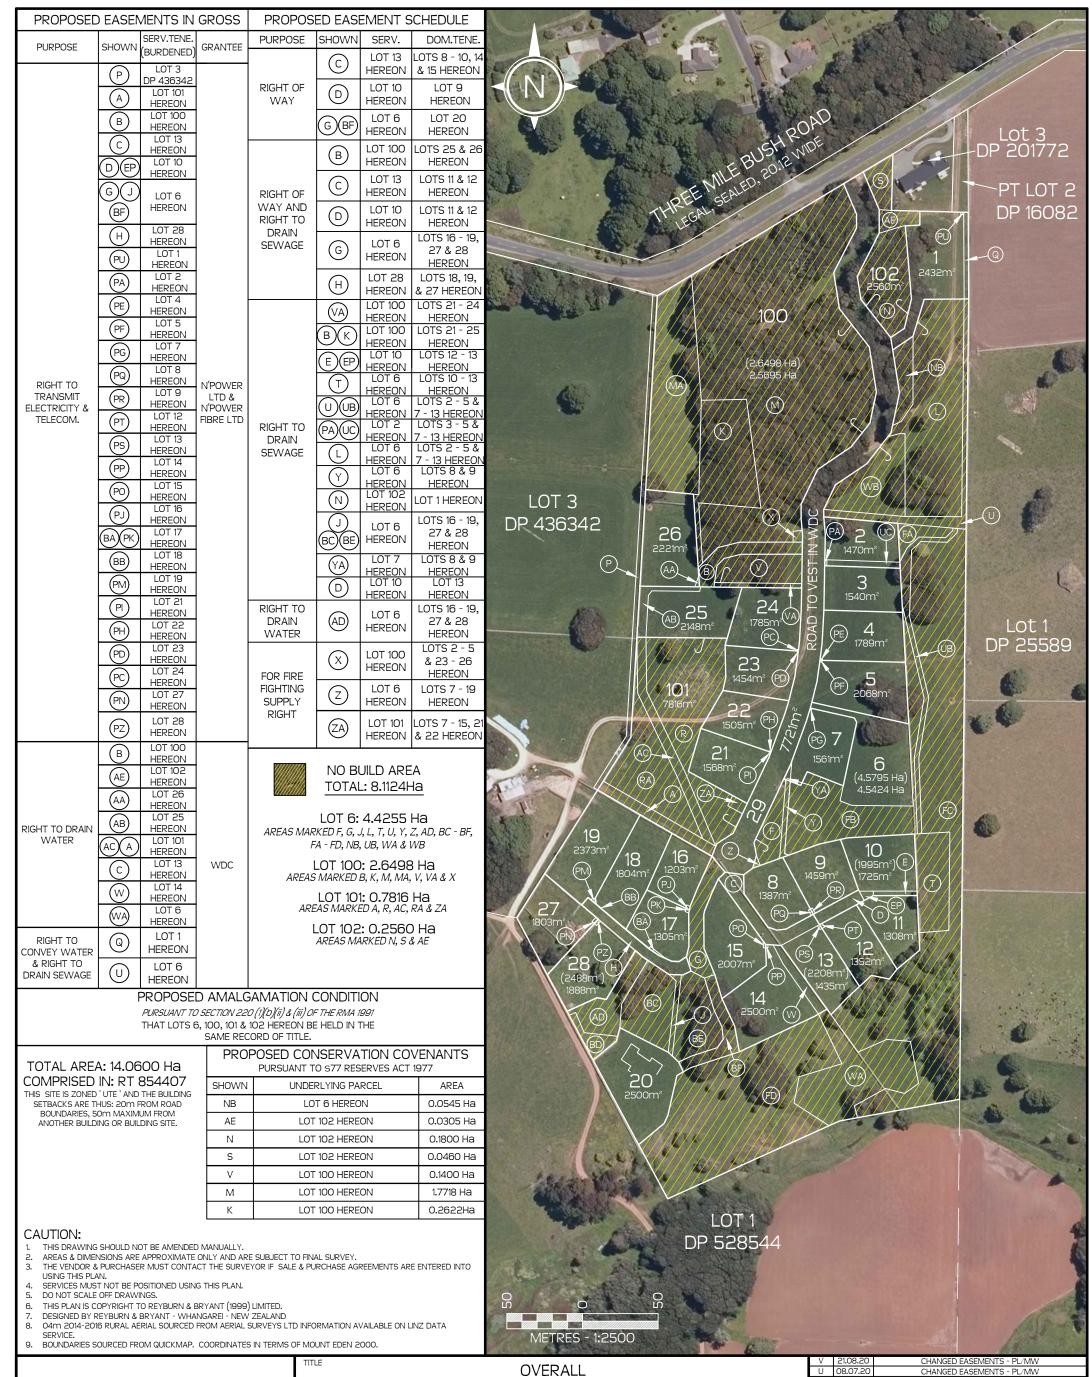

# SHEET SCHEDULE

OVERALL - SHEET 01 STAGE 1 - SHEET 02 STAGE 2 - SHEET 03

DATE AUGUST 2020 | SCALE | 1:2500 @A3 | NO. | S14744 | SHEET | 1/3 | Rev. | V

PROPOSED SUBDIVISION

OF LOT 2 DP 528544 & PROPOSED EASEMENT

OVER LOT 3 DP 436342

McGregor 422 THREE MILE BUSH ROAD, KAMO, WHANGAREI Ph: 09 438 3563
PO Box 191, Whangarei 0140
www.reyburnandbryant.co.nz

LOCAL AUTHORITY: WHANGAREI DISTRICT COUNCIL

22.06.20

DATE

В

ADD CONS COVTS & CHANGE LOT 23 - PL/SB/MW

## PROPOSED AMALGAMATION CONDITION

PURSUANT TO SECTION 220 (1)(b)(ii) & (iii) OF THE RMA 1991 THAT 100, 102 & 200 HEREON BE HELD IN THE SAME RECORD OF TITLE.

| PROF  | PROPOSED CONSERVATION COVENANTS PURSUANT TO S77 RESERVES ACT 1977 |           |  |
|-------|-------------------------------------------------------------------|-----------|--|
| SHOWN | UNDERLYING PARCEL                                                 | AREA      |  |
| М     | LOT 100 HEREON                                                    | 1.7718 Ha |  |
| K     | LOT 100 HEREON                                                    | 0.2622 Ha |  |
| V     | LOT 100 HEREON                                                    | 0.1400 Ha |  |
| NB    | LOT 200 HEREON                                                    | 0.0545 Ha |  |
| AE    | LOT 102 HEREON                                                    | 0.0305 Ha |  |
| N     | LOT 102 HEREON                                                    | 0.1800 Ha |  |
| S     | LOT 102 HEREON                                                    | 0.0460 Ha |  |

# TOTAL AREA: 14.0600 Ha

### COMPRISED IN: RT 854407

THIS SITE IS ZONED ' UTE ' AND THE BUILDING SETBACKS ARE THUS: 20m FROM ROAD BOUNDARIES, 50m MAXIMUM FROM ANOTHER BUILDING OR BUILDING SITE.

## SHEET SCHEDULE

**OVERALL** SHEET 01 STAGE 1 SHEET 02 STAGE 2 SHEET 03

DATE SCALE AUGUST 2020 1:2500 @A3 NO. SHEET S14744

STAGE 1 PROPOSED SUBDIVISION OF LOT 2 DP 528544 & PROPOSED EASEMENT OVER LOT 3 DP 436342