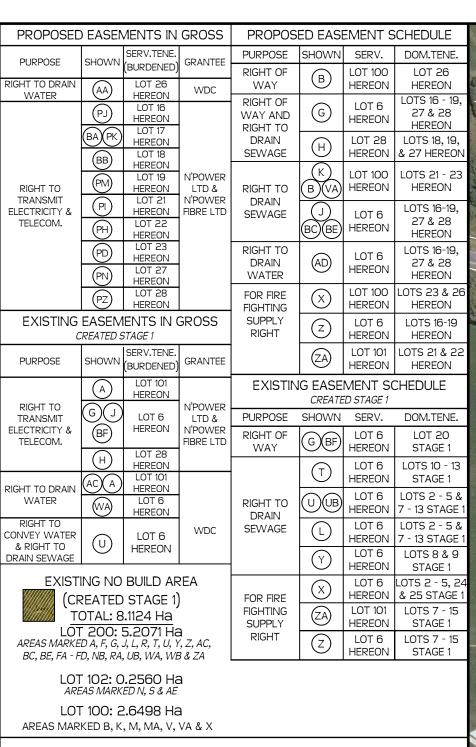

#### PROPOSED CANCELLATION OF AMALGAMATION CONDITION

PURSUANT TO SECTION 241 (3) OF THE RMA 1991

THE WHANGAREI DISTRICT COUNCIL CANCELS THE AMALGAMATION CONDITIONS REQUIRING LOT 200 STAGE 1, LOT 100 STAGE 1 & 102 STAGE 1 TO BE HELD IN THE SAME RECORD OF TITLE.

### PROPOSED AMALGAMATION CONDITION

PURSUANT TO SECTION 220 (1)(b)(ii) & (iii) OF THE RMA 1991 THAT LOTS 6, 100 & 101 HEREON AND LOT 102 STAGE 1 BE HELD IN THE SAME RECORD OF TITLE.

| EXISTING CONSERVATION COVENANTS PURSUANT TO S77 RESERVES ACT 1977 |                   |           |  |
|-------------------------------------------------------------------|-------------------|-----------|--|
| SHOWN                                                             | UNDERLYING PARCEL | AREA      |  |
| NB                                                                | LOT 6 HEREON      | 0.0545 Ha |  |

TOTAL AREA: 14.0600 Ha COMPRISED IN: RT 854407

THIS SITE IS ZONED 'UTE' AND THE BUILDING SETBACKS ARE THUS: 20m FROM ROAD BOUNDARIES, 50m MAXIMUM FROM ANOTHER BUILDING OR BUILDING SITE.

### SHEET SCHEDULE

**OVERALL** SHEET 01 STAGE 1 SHEET 02 SHEET 03 STAGE 2

SCALE AUGUST 2020 1:2500 @A3 NO. S14744

STAGE 2 PROPOSED SUBDIVISION OF LOT 2 DP 528544 & PROPOSED EASEMENT OVER LOT 3 DP 436342

METRES - 1:2500