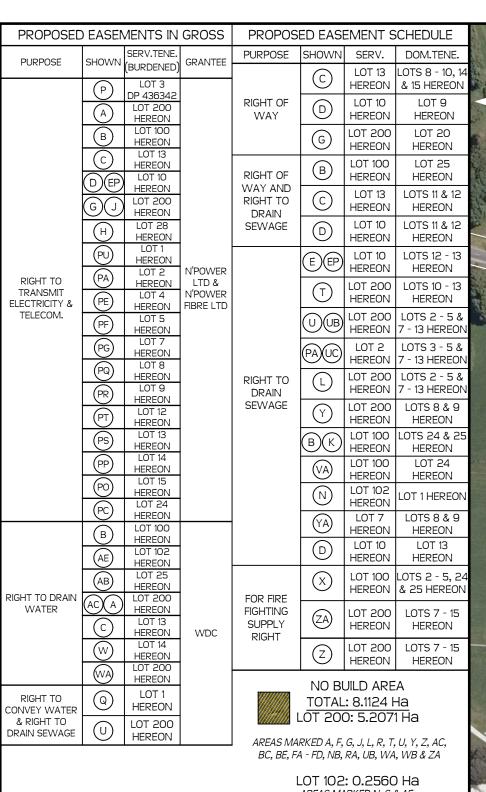

## PROPOSED AMALGAMATION CONDITION

PURSUANT TO SECTION 220 (1)(b)(ii) & (iii) OF THE RMA 1991 THAT 100, 102 & 200 HEREON BE HELD IN THE SAME RECORD OF TITLE.

| PROF  | PROPOSED CONSERVATION COVENANTS PURSUANT TO S77 RESERVES ACT 1977 |           |  |
|-------|-------------------------------------------------------------------|-----------|--|
| SHOWN | UNDERLYING PARCEL                                                 | AREA      |  |
| М     | LOT 100 HEREON                                                    | 1.7718 Ha |  |
| K     | LOT 100 HEREON                                                    | 0.2622 Ha |  |
| V     | LOT 100 HEREON                                                    | 0.1400 Ha |  |
| NB    | LOT 200 HEREON                                                    | 0.0545 Ha |  |
| AE    | LOT 102 HEREON                                                    | 0.0305 Ha |  |
| N     | LOT 102 HEREON                                                    | 0.1800 Ha |  |
| S     | LOT 102 HEREON                                                    | 0.0460 Ha |  |

# TOTAL AREA: 14.0600 Ha

### COMPRISED IN: RT 854407

THIS SITE IS ZONED ' UTE ' AND THE BUILDING SETBACKS ARE THUS: 20m FROM ROAD BOUNDARIES, 50m MAXIMUM FROM ANOTHER BUILDING OR BUILDING SITE.

## SHEET SCHEDULE

**OVERALL** SHEET 01 STAGE 1 SHEET 02 STAGE 2 SHEET 03

DATE SCALE AUGUST 2020 1:2500 @A3 NO. SHEET S14744

STAGE 1 PROPOSED SUBDIVISION OF LOT 2 DP 528544 & PROPOSED EASEMENT OVER LOT 3 DP 436342